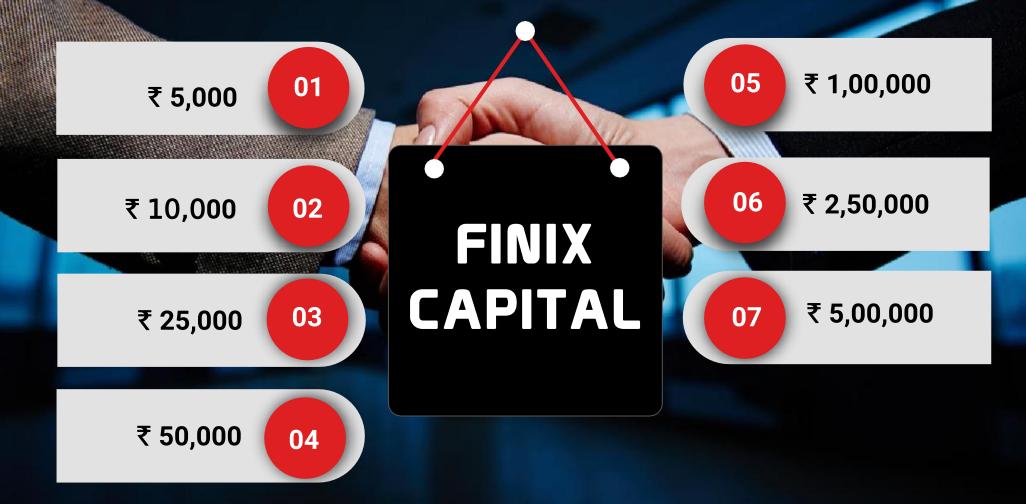

## OUR PACKAGES

### DAILY ROI INCOME

| SR. NO. | DAILY RETURN | TOTAL RETURN |
|---------|--------------|--------------|
| 1       | 50           | 10,000       |
| 2       | 100          | 20,000       |
| 3       | 250          | 50,000       |
| 4       | 500          | 1,00,000     |
| 5       | 1000         | 2,00,000     |
| 6       | 2500         | 5,00,000     |
| 7       | 5000         | 10,00,000    |